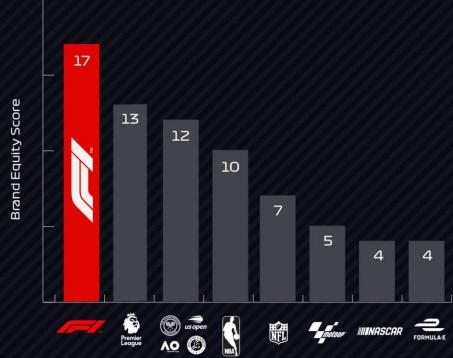

# Brand equity F1

## A POWERFUL BRAND

Ipsos have calculated Formula 1's brand equity, a simple one score measure based on:

- Fandom
- Brand love
- Performance

SOURCE: IPSOS, NOVEMBER 2018