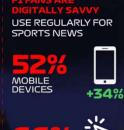

#### F1 FANS

SOCIAL MEDIA

#### F1 FANS ARE MORE LIKELY THAN SPORTS FANS:

TO **CHOOSE** A SPONSOR'S PRODUCT OVER A RIVAL'S\*

TO **INFORM** THEMSELVES ABOUT BRAND SPONSORS\*

ARE EMPLOYED IN **DECISION MAKING** ROLES

**35-44** 

**BELIEVE THEY** ARE BRAND CONSCIOUS

+19% vs. general population

+14% vs. general population

REGULARLY INFORM FRIENDS/FAMILY ON **NEW PRODUCTS** +16% vs. general population