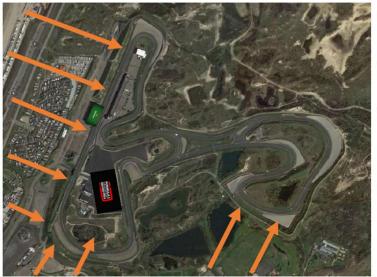

)
- All formal publications
- Re-naming Circuit Zandvoort
  - Owned media (website, on site, social communities)



#### **Facts & figures Circuit Zandvoort**

- 600.000 visitors py
- 80.000 website visitors av. per month
- Social community 199.530 (Facebook 114K, IG 63K, LinkedIn 4,2K, Twitter 18,5K)







# Partnership 3. CM.com main grandstand

#### Adoption main grandstand

- · Branding grandstand
  - Roof grandstand
  - Rear inside grandstand
  - 2 banners bottom grandstand
  - Grandstand seats (color/logo)
- Ticketsales
  - · Copy in ticketfunnel
  - Mention on e-tickets
  - Mention on event site map
- General
  - All formal publications







# Partnership 3. CM.com main grandstand

#### Roof grandstand

- Visibility from the air (Google maps)
- PR value (!)

#### **Conclusies**



- Er zijn meerdere vliegroutes die langs of over Circuit Zandvoort komen.
- Over het algemeen passeren vliegtuigen het circuit vooral aan de west en zuidkant
- Doordat sommige vliegtuigen eerder afbuigen dan andere moet er een schatting gemaakt worden van het aantal vliegtuigen dat langs of over Circuit Zandvoort komt.
- Een eerste schatting geeft aan dat ca. 2.700 vluchten\* per maand het circuit zullen passeren.
  - Met een gemiddeld aantal passagiers van 147 per vlucht komt dit neer op bijna 400.000 passagiers\* per maand.







## Partnership

## 3. CM.com main grandstand

### Vliegbewegingen van Schiphol









# Partnership 4. Event supplier

- Official Event Supplier Formula 1 Heineken Dutch Grand Prix Zandvoort
- Limited to only 6 companies
- Branche exclusivity
- Right to lau