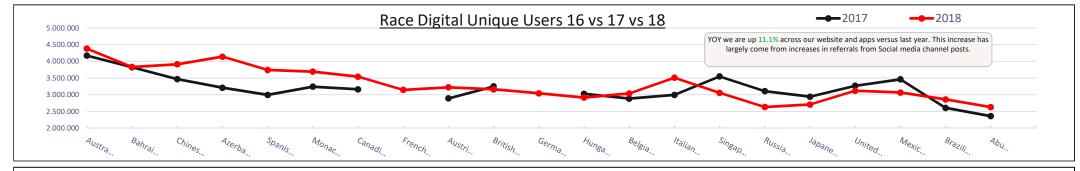

Digital engagement was strong throughout the year, with users being more engaged than ever.