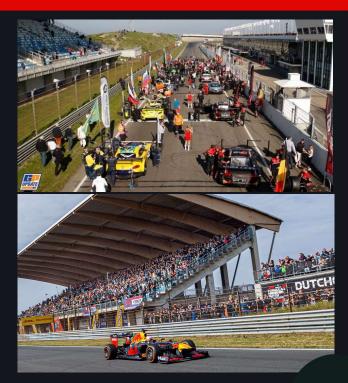

## 2. Namegiving partner Circuit Zandvoort

- CM.com Circuit Zandvoort
- CM.com-corner (corner 9, 10 or 13)
- All formal publications
- Re-naming Circuit Zandvoort
  - Owned media (website, on site, social communities)

#### **Facts & figures Circuit Zandvoort**

- 600.000 visitors py
- 80.000 website visitors av. per month
- Social community 199.530 (Facebook 114K, IG 63K, LinkedIn 4,2K, Twitter 18,5K)