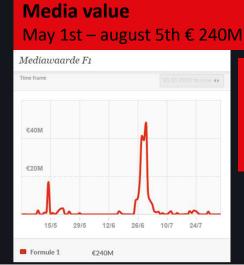

#### **Conclusies**

- Er zijn meerdere vliegroutes die langs of over Circuit Zandvoort komen.
- Over het algemeen passeren vliegtuigen het circuit vooral aan de west en zuidkant
- Doordat sommige vliegtuigen eerder afbuigen dan andere moet er een schatting gemaakt worden van het aantal vliegtuigen dat langs of over Circuit Zandvoort komt.
- Een eerste schatting geeft aan dat ca. 2.700 vluchten\* per maand het circuit zullen passeren.
  - Met een gemiddeld aantal passagiers van 147 per vlucht komt dit neer op bijna 400.000 passagiers\* per maand.

### Vliegbewegingen van Schiphol