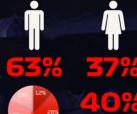

#### F1 FANS ARE MORE LIKELY THAN SPORTS FANS:

TO **CHOOSE** A SPONSOR'S PRODUCT OVER A RIVAL'S\*

TO **INFORM** THEMSELVES ABOUT BRAND SPONSORS\*

ARE EMPLOYED IN **DECISION MAKING** ROLES

**35-44** 

**BELIEVE THEY** ARE BRAND CONSCIOUS