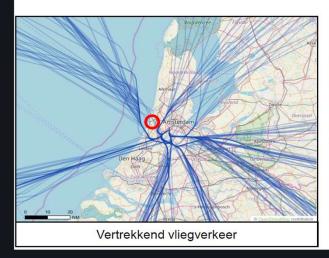

#### **Conclusies**

- Er zijn meerdere vliegroutes die langs of over Circuit Zandvoort komen.
- Over het algemeen passeren vliegtuigen het circuit vooral aan de west en zuidkant
- Doordat sommige vliegtuigen eerder afbuigen dan andere moet er een schatting gemaakt worden van het aantal vliegtuigen dat langs of over Circuit Zandvoort komt.
- Een eerste schatting geeft aan dat ca. 2.700 vluchten\* per maand het circuit zullen passeren.
  - Met een gemiddeld aantal passagiers van 147 per vlucht komt dit neer op bijna 400.000 passagiers\* per maand.

### Vliegbewegingen van Schiphol