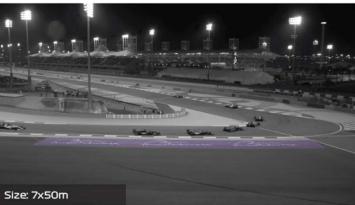

#### **Ground Paintings**

| ble     |                 |      |      |       |                |          |                             |             |
|---------|-----------------|------|------|-------|----------------|----------|-----------------------------|-------------|
|         |                 |      |      |       |                |          |                             |             |
| ponsors | Description     |      | Size |       | m <sup>r</sup> | Quantity | Total m                     | Grand Total |
| 2       | Ground Painting | 8.00 | ×    | 8.00  | 64.00          | 1        | 64.00                       |             |
| ₽       | Banners         | 2.00 | ×    | 5.00  | 10.00          | 10       | 100.00                      |             |
| BA      | Ground Painting | 7.00 | ×    | 50.00 | 350.00         | 1        | 350.00                      |             |
|         |                 |      |      |       |                |          | Bahrain Destination - Total | 514.00      |