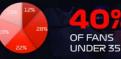

#### F1 FANS ARE MORE LIKELY THAN SPORTS FANS:

TO **CHOOSE** A SPONSOR'S PRODUCT OVER A RIVAL'S\*

TO **INFORM** THEMSELVES ABOUT BRAND SPONSORS\*

ARE EMPLOYED IN **DECISION MAKING** ROLES

**35-44** 

**BELIEVE THEY** ARE BRAND CONSCIOUS