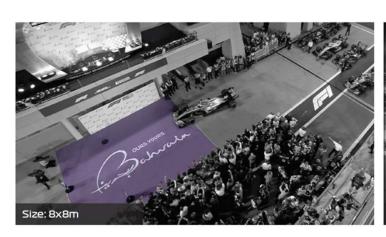

#### **Ground Paintings**

| ble     |                 |      |      |       |                |          |                             |             |
|---------|-----------------|------|------|-------|----------------|----------|-----------------------------|-------------|
|         |                 |      |      |       |                |          |                             |             |
| ponsors | Description     |      | Size |       | m <sup>r</sup> | Quantity | Total m                     | Grand Total |
| 2       | Ground Painting | 8.00 | ×    | 8.00  | 64.00          | 1        | 64.00                       |             |
| ₽       | Banners         | 2.00 | ×    | 5.00  | 10.00          | 10       | 100.00                      |             |
| BA      | Ground Painting | 7.00 | ×    | 50.00 | 350.00         | 1        | 350.00                      |             |
|         |                 |      |      |       |                |          | Bahrain Destination - Total | 514.00      |