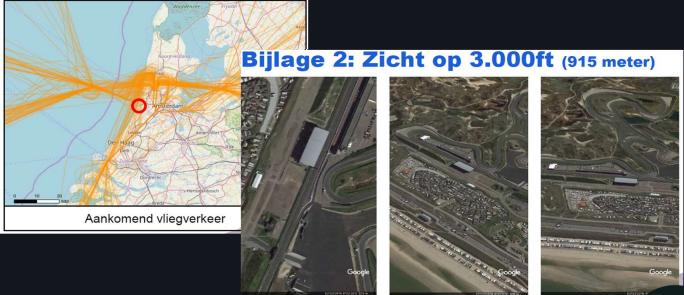

#### Roof grandstand

- Visibility from the air (Google maps)
- PR value (!)

#### **Conclusies**

- Er zijn meerdere vliegroutes die langs of over Circuit Zandvoort komen.
- Over het algemeen passeren vliegtuigen het circuit vooral aan de west en zuidkant
- Doordat sommige vliegtuigen eerder afbuigen dan andere moet er een schatting gemaakt worden van het aantal vliegtuigen dat langs of over Circuit Zandvoort komt.
- Een eerste schatting geeft aan dat ca. 2.700 vluchten\* per maand het circuit zullen passeren.
  - Met een gemiddeld aantal passagiers van 147 per vlucht komt dit neer op bijna 400.000 passagiers\* per maand.

### Vliegbewegingen van Schiphol