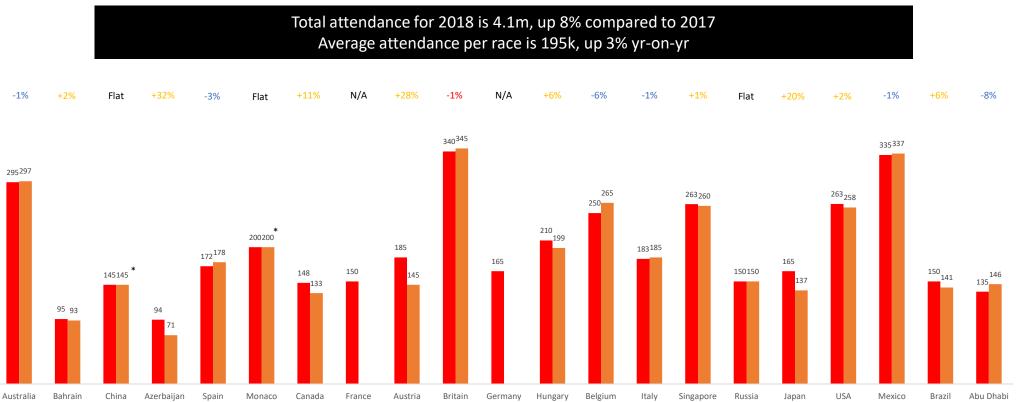

#### Aggregate attendance for 2018 ends the season comfortably up on last year

Aggregate race weekend attendance (000s)

\*Estimated figure – not official