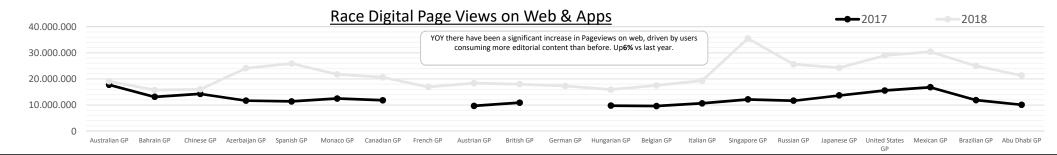

Digital engagement was strong throughout the year, with users being more engaged than ever.