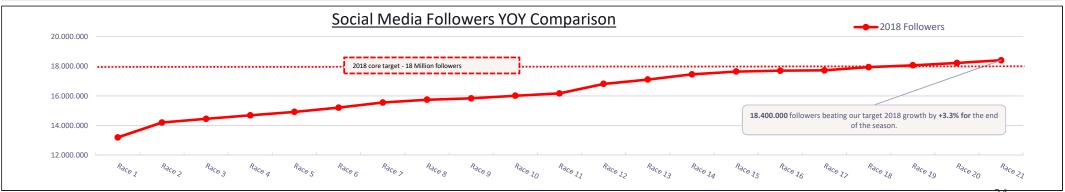

Digital engagement was strong throughout the year, with users being more engaged than ever.